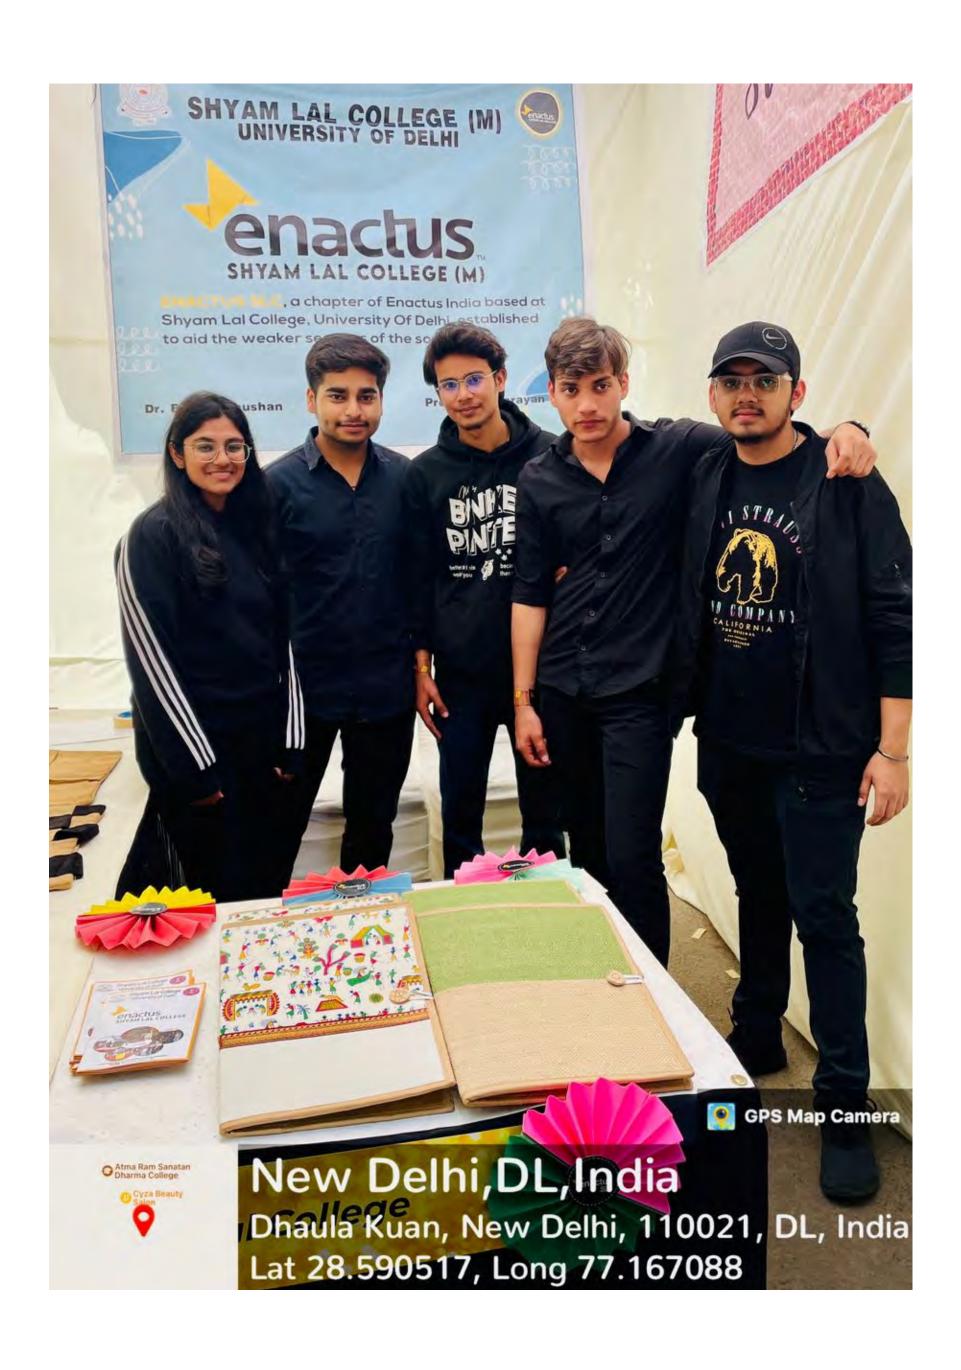

## ENACTUS

ARSD Report 2022-2023

Engaging the Community: Enactus SLC Shines at ARSD College Fair Enactus SLC, the social entrepreneurship and community outreach organization of Shyam Lal College, left a lasting impression at the ARSD College Fair held on January 8th. Through an engaging stall, manned by a dedicated team of 6 members, the society showcased its commitment to social good and its transformative projects, sparking impactful conversations with students, faculty, and visitors.

The Enactus SLC stall emerged as a focal point at the fair, attracting a diverse audience eager to learn about the organization's work. The enthusiastic members actively engaged with attendees, fostering a lively and informative atmosphere. They shed light on Enactus SLC's ongoing project, Sehajsmita, which exemplifies the society's dedication to tackling social challenges and creating a positive impact.

To further connect with the audience and showcase the tangible outcomes of Sehajsmita, the stall displayed a selection of products created through the project. These jute products, including files, decorative bottles, and wall hangings, served a dual purpose: they not only represented the project's creative and entrepreneurial spirit but also provided attendees with the opportunity to directly support Enactus SLC's endeavors through sales.